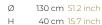

40 cm 15.7 inch

### CANOPY

20 cm 7.9 inch 5 cm 2 inch

CABLELENGTH Up to 200 cm 78 inch

130x led E10. 12V/0.33W. 2600K, 2990 LM