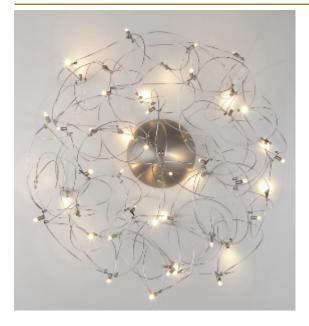

# **CURLED DISC** SUSPENSION by Jan Pauwels

Curled LEDs become CurLED. This fixture has curved metal rods that gives it a more romantic look. All the E10 LED light bulbs give the hypnotizing result of a stellar creation. Every Curled Disc is handmade, the E10 lamps are placed randomly, making every model unique. (see model Sirio Disc for the version with led circuit boards)

40 cm 15.7 inch

### CANOPY

20 cm 7.9 inch 5 cm 2 inch

CABLELENGTH Up to 200 cm 78 inch

130x led E10. 12V/0.33W. 2600K, 2990 LM