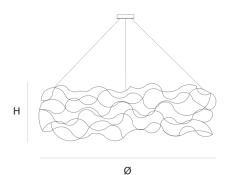

# **CURLED DISC** SUSPENSION by Jan Pauwels

Curled LEDs become CurLED. This fixture has curved metal rods that gives it a more romantic look. All the E10 LED light bulbs give the hypnotizing result of a stellar creation. Every Curled Disc is handmade, the E10 lamps are placed randomly, making every model unique. (see model Sirio Disc for the version with led circuit boards)

40 cm 15.7 inch

### CANOPY

20 cm 7.9 inch 5 cm 2 inch

CABLELENGTH Up to 200 cm 78 inch

130x led E10. 12V/0.33W. 2600K, 2990 LM