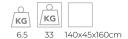

40 cm 15.7 inch

### CANOPY

20 cm 7.9 inch 5 cm 2 inch

CABLELENGTH Up to 200 cm 78 inch

130x led E10. 12V/0.33W. 2600K, 2990 LM