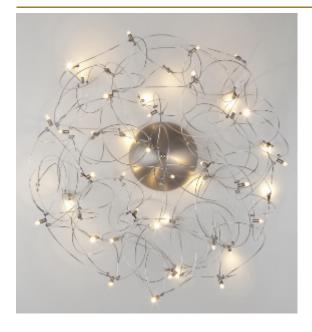

## **CURLED DISC** SUSPENSION by Jan Pauwels

Curled LEDs become CurLED. This fixture has curved metal rods that gives it a more romantic look. All the E10 LED light bulbs give the hypnotizing result of a stellar creation. Every Curled Disc is handmade, the E10 lamps are placed randomly, making every model unique. (see model Sirio Disc for the version with led circuit boards)

70 cm 27.6 inch 30 cm 11.8 inch

CANOPY

20 cm 7.9 inch 5 cm 2 inch

CABLELENGTH Up to 200 cm 78 inch

50x led E10. 12V/0.33W. 2600K, 1150 LM

INCLUDED

Yes

FINISH Nickel