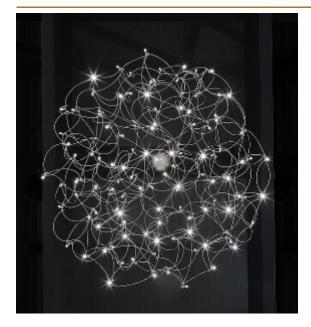

#### Pauwels

Curled LEDs become CurLED. This fixture has curved metal rods that gives it a more romantic look. All the E10 LED light bulbs give the hypnotizing result of a stellar creation. Every Curled is handmade, the E10 lamps are placed randomly, making every model unique. (see model Sirio for the version with led circuit boards)

#### IGHTSOURCE

70x led E10, 12V/0.33W, 2600K, 1610 LM