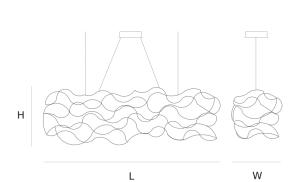

# **Product data sheet**

Date: May 3rd 2024

# QUASAR



# CURLED SUSPENSION by Jan

#### Pauwels

Curled LEDs become CurLED. This fixture has curved metal rods that gives it a more romantic look. All the E10 LED light bulbs give the hypnotizing result of a stellar creation. Every Curled is handmade, the E10 lamps are placed randomly, making every model unique. (see model Sirio for the version with led circuit boards)



#### DIMENCIONIC

L 180 cm 70.9 inch H 40 cm 15.7 inch W 40 cm 15.7 inch

#### CANOPY

Ø 20 cm 7.9 inchH 5 cm 2 inch

CABLELENGTH
Up to 200 cm 78 inch

#### IGHTSOURCE

70x led E10, 12V/0.33W, 2600K, 1610 LM

### INCLUDED

Yes

2.5 5 200x65x50cm 2.5 3 34x34x17cm FINISH TYPE.NR

Nickel 11-8381-1E Brass 11-8381-2E Blackbrass 11-8381-4E

TYPE Suspension

STANDARD

OPTIONAL Downlight led 2700K 12V – 3W.

3000K or 3500K led.

TRANSFORMER/DRIVER SCPower KVF-12030-TDW

DIMMING leading and trailing edge

CLASSIFICATION UL no IP20 yes

**ENERGY LABEL** 

## Quasar Holland BV®

Burgstraat 2 4283GG Giessen The Netherlands T. + 31 - (0)183 - 447887 info@quasar.nl www.quasar.nl