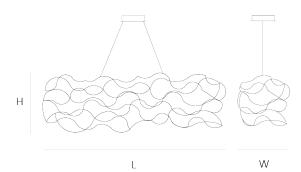

### **Product data sheet**

Date: May 2nd 2024

# QUASAR



## CURLED SUSPENSION by Jan

#### Pauwels

Curled LEDs become CurLED. This fixture has curved metal rods that gives it a more romantic look. All the E10 LED light bulbs give the hypnotizing result of a stellar creation. Every Curled is handmade, the E10 lamps are placed randomly, making every model unique. (see model Sirio for the version with led circuit boards)



DIMENSIONS

L 150 cm 59.1 inch H 40 cm 15.7 inch W 40 cm 15.7 inch

#### CANOPY

Ø 20 cm 7.9 inchH 5 cm 2 inch

CABLELENGTH
Up to 200 cm 78 inch

IGHTSOURCE

60x led, 12V/0.33W, 2600K, 1380 LM

INCLUDED

Yes

CKG KG 2.5 5 65x50x200cm

FINISH

Nickel Brass

Blackbrass

TYPE.NR 11-8389-1

11-8389-2 11-8389-4

TYPE

Suspension

STANDARD

OPTIONAL

Downlight led 2700K 12V - 3W.

3000K or 3500K led.

TRANSFORMER/DRIVER

DIMMING

CLASSIFICATION

UL no IP20 yes

ENERGY LABEL

YEAR OF DESIGN 2011

#### Quasar Holland BV®

Burgstraat 2 4283GG Giessen The Netherlands T. +31-(0)183-447887 info@quasar.nl www.quasar.nl