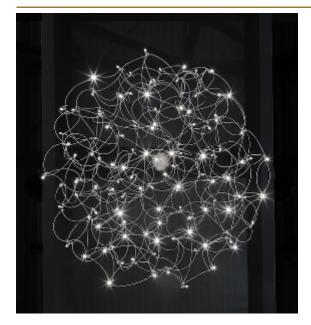

#### Pauwels

Curled LEDs become CurLED. This fixture has curved metal rods that gives it a more romantic look. All the E10 LED light bulbs give the hypnotizing result of a stellar creation. Every Curled is handmade, the E10 lamps are placed randomly, making every model unique. (see model Sirio for the version with led circuit boards)