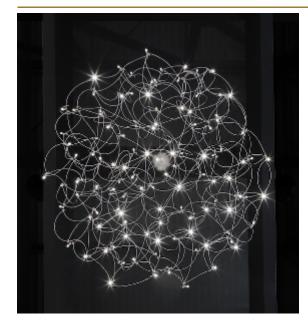

## CURLED SUSPENSION by Jan

Pauwels

Curled LEDs become CurLED. This fixture has curved metal rods that gives it a more romantic look. All the E10 LED light bulbs give the hypnotizing result of a stellar creation. Every Curled is handmade, the E10 lamps are placed randomly, making every model unique. (see model Sirio for the version with led circuit boards)

DIMENSIONS Ø 30 cm 11.8 inch H 10 cm 3.9 inch

CANOPY Ø 14 cm 5.5 inch H 4.5 cm 1.8 inch

CABLELENGTH Up to 200 cm 78 inch LIGH I SOURCE 16x led E10, 12V/0.33W, 2600K, 368 LM

INCLUDED Yes

Ø

| ТҮРЕ               | Suspension                                           |
|--------------------|------------------------------------------------------|
| STANDARD           |                                                      |
| OPTIONAL           | Downlight led 2700K 12V – 3W.<br>3000K or 3500K led. |
| TRANSFORMER/DRIVER |                                                      |
| DIMMING            |                                                      |
| CLASSIFICATION     | UL no<br>IP20 yes                                    |
| ENERGY LABEL       |                                                      |
|                    |                                                      |