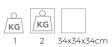

DIMENSIONS Ø 30 cm 11.8 inch H 10 cm 3.9 inch

CANOPY Ø 14 cm 5.5 inch H 4.5 cm 1.8 inch

CABLELENGTH Up to 200 cm 78 inch LIGH I SOURCE 16x led E10, 12V/0.33W, 2600K, 368 LM

INCLUDED Yes

Ø

| ТҮРЕ               | Suspension                                           |
|--------------------|------------------------------------------------------|
| STANDARD           |                                                      |
| OPTIONAL           | Downlight led 2700K 12V – 3W.<br>3000K or 3500K led. |
| TRANSFORMER/DRIVER |                                                      |
| DIMMING            |                                                      |
| CLASSIFICATION     | UL no<br>IP20 yes                                    |
| ENERGY LABEL       |                                                      |
|                    |                                                      |