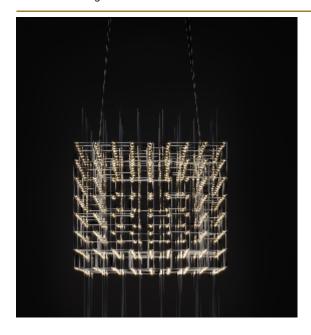

# COSMOS SQUARE 100 SUSPENSION by Jan Pauwels

Cosmos Square 100 looks structured but still harmonious. Modular placed LED circuit boards and tiny metal rods are the only two basic elements of this light fixture. They give the lamp its structure and shape. The circuit boards have leds on both sides. 2/3 of the light is going downwards and 1/3 is going upwards. (see model Universe Square 100 for the version with E10 lamps)