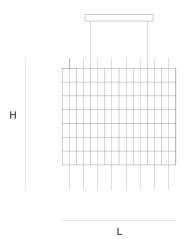

## **Product data sheet**

Date: May 3rd 2024

# QUASAR

FINISH

Blackbrass

Nickel

TYPE.NR

11-8905-1

11-8905-2

11-8905-4



# COSMOS SQUARE 100 SUSPENSION by Jan Pauwels

Cosmos Square 100 looks structured but still harmonious. Modular placed LED circuit boards and tiny metal rods are the only two basic elements of this light fixture. They give the lamp its structure and shape. The circuit boards have leds on both sides. 2/3 of the light is going downwards and 1/3 is going upwards. (see model Universe Square 100 for the version with E10 lamps)



DIMENCIONIC

L 100 cm 39.4 inch H 85 cm 33.5 inch W 100 cm 39.4 inch

#### CANOPY

L 59.5 cm 23.4 inch H 10 cm 3.9 inch W 37 cm 14.6 inch

CABLELENGTH
Up to 200 cm 78 inch

IGHTSOURCE

548x led, 12V/0.6W, 2800K, 16440 LM, CRI>90

#### INCLUDED

Yes

24

9 45 126x112x110cm

36x36x85cm

TYPE Suspension

STANDARD

OPTIONAL 2400K.

on request without glasbars

TRANSFORMER/DRIVER SCPower KVF-12200-TDW 2

Х

DIMMING leading and trailing edge

CLASSIFICATION UL no IP20 yes

**ENERGY LABEL** 

### Quasar Holland BV®

Burgstraat 2 4283GG Giessen The Netherlands T. + 31 - (0)183 - 447887 info@quasar.nl www.quasar.nl