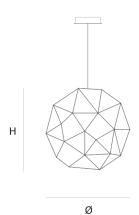

DIMENSIONS

Ø 80 cm 31.5 inch

CANOPY

Ø 20 cm 7.9 inch H 7.5 cm 3 inch

CABLELENGTH Up to 200 cm 78 inch IGHTSOURCE

49x led, 12V/0.6W, 2800K, 1470 LM, CRI >90

INCLUDED

Yes