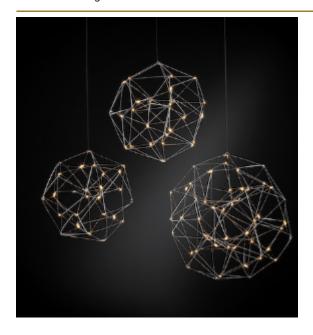

## COSMOS GLOBE SUSPENSION by Jan Pauwels

Cosmos Globe looks structured but still harmonious. Random placed LED circuit boards and tiny metal rods are the only two basic elements of this light fixture. They give the lamp its structure and shape. The circuit boards have leds on both sides. 2/3 of the light goes down and 1/3 goes up. Every Cosmos Globe is handmade, making every model unique. (see model Universe Globe for the version with E10 lamps)