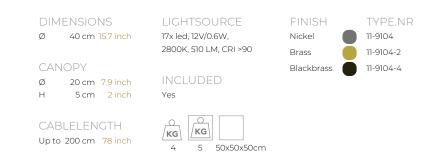

| ТҮРЕ               | Suspension                |
|--------------------|---------------------------|
| STANDARD           |                           |
| OPTIONAL           | 2400K.                    |
| TRANSFORMER/DRIVER | SCPower KVF-12030-TDW     |
| DIMMING            | leading and trailing edge |
| CLASSIFICATION     | UL no<br>IP20 yes         |
| ENERGY LABEL       |                           |