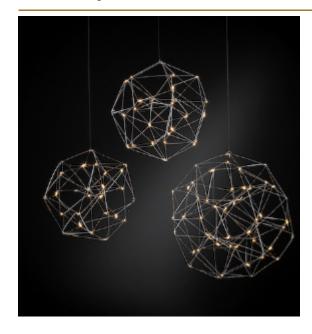

## **COSMOS GLOBE** SUSPENSION by Jan Pauwels

Cosmos Globe looks structured but still harmonious. Random placed LED circuit boards and tiny metal rods are the only two basic elements of this light fixture. They give the lamp its structure and shape. The circuit boards have leds on both sides. 2/3 of the light goes down and 1/3 goes up. Every Cosmos Globe is handmade, making every model unique. (see model Universe Globe for the version with E10 lamps)