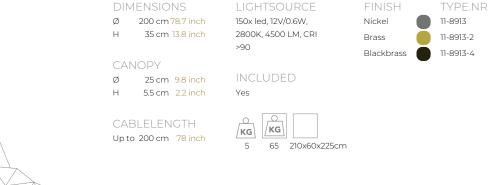

| TYPE               | Suspension                    |
|--------------------|-------------------------------|
| STANDARD           |                               |
| OPTIONAL           | Downlight led 2700K 12V – 3W. |
| TRANSFORMER/DRIVER | SCPower KVF-12100-TDW         |
| DIMMING            | leading and trailing edge     |
| CLASSIFICATION     | UL no<br>IP20 yes             |
| ENERGY LABEL       |                               |