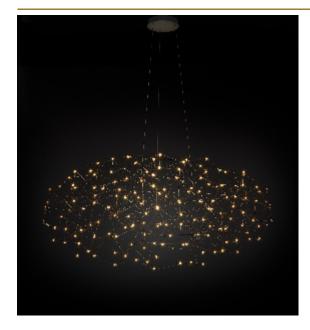

## COSMOS DISC SUSPENSION by Jan Pauwels

Cosmos Disc looks structured but still harmonious. Modular placed LED circuit boards and tiny metal rods are the only two basic elements of this light fixture. They give the lamp its structure and shape. The circuit boards have leds on both sides. 2/3 of the light goes down and 1/3 goes up. (see model Universe Disc for the version with E10 lamps)