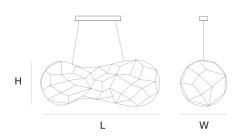

## DIMENSIONS

L 150 cm 59.1 inch H 60 cm 23.6 inch W 60 cm 23.6 inch

#### CANOPY

L 54 cm 21.3 inch H 4.5 cm 1.8 inch W 10 cm 3.9 inch