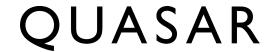

#### Pauwels

How to capture light in a cloud. LED circuit boards and tiny metal rods are the only two basic elements of this light fixture. They give the lamp its structure and shape. The circuit boards have leds on both sides. 2/3 of the light goes down and 1/3 goes up.