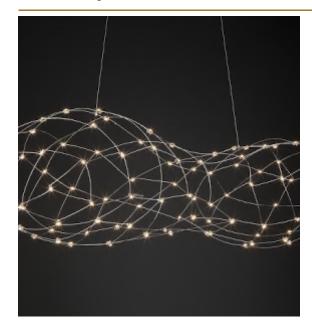

#### Pauwels

How to capture light in a cloud. LED circuit boards and tiny metal rods are the only two basic elements of this light fixture. They give the lamp its structure and shape. The circuit boards have leds on both sides. 2/3 of the light goes down and 1/3 goes up.

#### CABLELENGTH Up to 200 cm 78 inch

66x led, 12V/0.6W,

2800K, 1980 LM, CRI>95