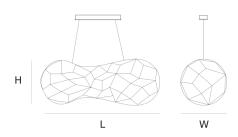

### DIMENSIONS

L 100 cm 39.4 inch H 50 cm 19.7 inch W 50 cm 19.7 inch

#### CANOPY

L 54 cm 21.3 inch H 4.5 cm 1.8 inch W 10 cm 3.9 inch