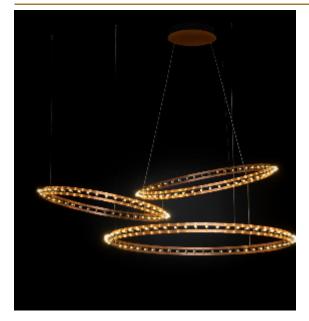

## CITADEL COMPOSITION SUSPENSION by Jan Pauwels

Pay attention of ordering separately the driver. Instead of fixing all cables to the ceiling, it is also possible to hang one ring to another ring. The suspension cables will also pass the current.

Suspension

TYPE

CLASSIFICATION

The rings are supplied with lamps on the outside. Transparent nickel cable and ceiling STANDARD

fixations but without the driver!

Double light (lights inside and outside). **OPTIONAL** 