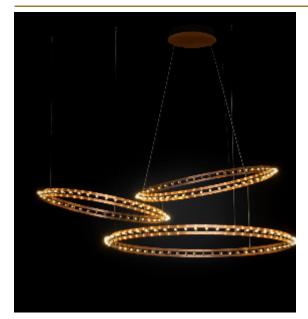

## CITADEL COMPOSITION SUSPENSION by Jan Pauwels

Pay attention of ordering separately the driver. Instead of fixing all cables to the ceiling, it is also possible to hang one ring to another ring. The suspension cables will also pass the current.

| TYPE               | Suspension                                                                                                               |
|--------------------|--------------------------------------------------------------------------------------------------------------------------|
| STANDARD           | The rings are supplied with lamps on the outside. Transparent nickel cable and ceiling fixations but without the driver! |
| OPTIONAL           | Double light (lights inside and outside).<br>3000K or 3500K led.                                                         |
| TRANSFORMER/DRIVER | Order seperatly                                                                                                          |
| DIMMING            | depending the type of driver                                                                                             |
| CLASSIFICATION     | UL no<br>IP20 yes                                                                                                        |