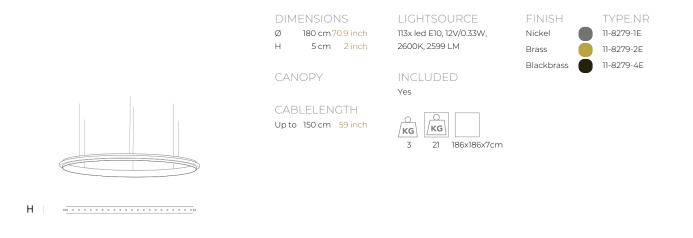

| TYPE               | Suspension                                                                                                               |
|--------------------|--------------------------------------------------------------------------------------------------------------------------|
| STANDARD           | The rings are supplied with lamps on the outside. Transparent nickel cable and ceiling fixations but without the driver! |
| OPTIONAL           | Double light (lights inside and outside).<br>3000K or 3500K led.                                                         |
| TRANSFORMER/DRIVER | Order seperatly                                                                                                          |
| DIMMING            | depending the type of driver                                                                                             |
| CLASSIFICATION     | UL no<br>IP20 yes                                                                                                        |