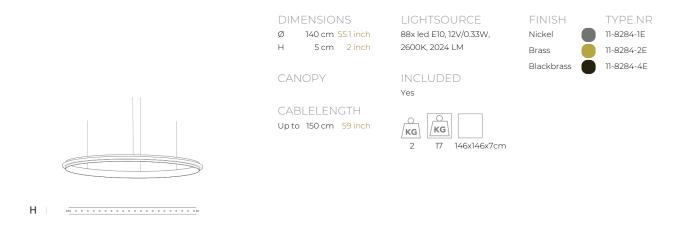

| ТҮРЕ               | Suspension                                                                                                               |
|--------------------|--------------------------------------------------------------------------------------------------------------------------|
| STANDARD           | The rings are supplied with lamps on the outside. Transparent nickel cable and ceiling fixations but without the driver! |
| OPTIONAL           | Double light (lights inside and outside).<br>3000K or 3500K led.                                                         |
| TRANSFORMER/DRIVER | Order seperatly                                                                                                          |
| DIMMING            | depending the type of driver                                                                                             |
| CLASSIFICATION     | UL no<br>IP20 yes                                                                                                        |