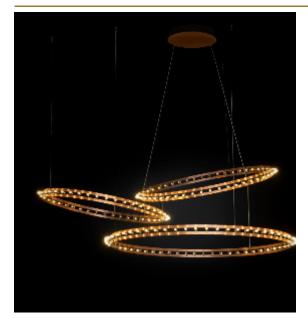

## CITADEL COMPOSITION SUSPENSION by Jan Pauwels

Pay attention of ordering separately the driver. Instead of fixing all cables to the ceiling, it is also possible to hang one ring to another ring. The suspension cables will also pass the current.

| ТҮРЕ               | Suspension                                                                                                               |
|--------------------|--------------------------------------------------------------------------------------------------------------------------|
| STANDARD           | The rings are supplied with lamps on the outside. Transparent nickel cable and ceiling fixations but without the driver! |
| OPTIONAL           | Double light (lights inside and outside).<br>3000K or 3500K led.                                                         |
| TRANSFORMER/DRIVER | Order seperatly                                                                                                          |
| DIMMING            | depending the type of driver                                                                                             |
| CLASSIFICATION     | UL no<br>IP20 yes                                                                                                        |