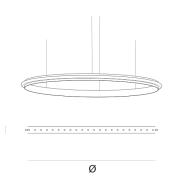

DIMENSIONS

Ø 120 cm 47.2 inchH 5 cm 2 inch

CABLELENGTH

CANOPY

Up to 150 cm 59 inch

LIGHTSOURCE

75x led E10, 12V/0.33W, 2600K, 1725 LM

INCLUDED