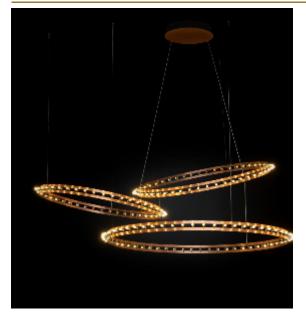

## CITADEL COMPOSITION SUSPENSION by Jan Pauwels

Pay attention of ordering separately the driver. Instead of fixing all cables to the ceiling, it is also possible to hang one ring to another ring. The suspension cables will also pass the current.

DIMENSIONS

Ø 120 cm 47.2 inchH 5 cm 2 inch

CABLELENGTH

CANOPY

Up to 150 cm 59 inch

LIGHTSOURCE

75x led E10, 12V/0.33W, 2600K, 1725 LM

INCLUDED

Yes

2 17 126x126x7cm

FINISH TYPE.NR
Nickel 11-8283-1E

Brass 11-8283-1E Blackbrass 11-8283-4E

TYPE Suspension

STANDARD The rings are supplied with lamps on the outside. Transparent nickel cable and ceiling

fixations but without the driver!