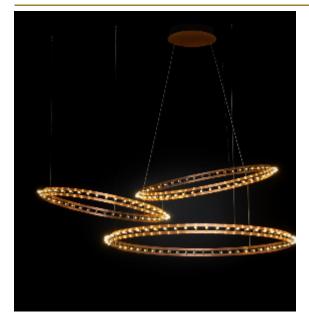

## CITADEL COMPOSITION SUSPENSION by Jan Pauwels

Pay attention of ordering separately the driver. Instead of fixing all cables to the ceiling, it is also possible to hang one ring to another ring. The suspension cables will also pass the current.

DIMENSIONS

Ø 100 cm 39.4 inch

5 cm 2 inch

CANOPY

CABLELENGTH
Up to 150 cm 59 inch

LIGHTSOURCE

60x led E10, 12V/0.33W, 2600K, 1380 LM

INCLUDED

Yes

1 13 106x106x7cm

FINISH TYPE.NR
Nickel 11-8282-1E

11-8282-1E 11-8282-2E 11-8282-4E

n

Blackbrass

Suspension

STANDARD The rings are supplied with lamps on the outside. Transparent nickel cable and ceiling

fixations but without the driver!

OPTIONAL Double light (lights inside and outside).

3000K or 3500K led.

TRANSFORMER/DRIVER Order seperatly

TYPE

DIMMING depending the type of driver

CLASSIFICATION UL no

IP20 yes