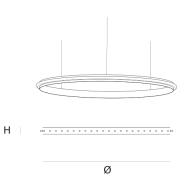

DIMENSIONS

Ø 100 cm 39.4 inch

5 cm 2 inch

CANOPY

CABLELENGTH
Up to 150 cm 59 inch

LIGHTSOURCE

60x led E10, 12V/0.33W, 2600K, 1380 LM

INCLUDED