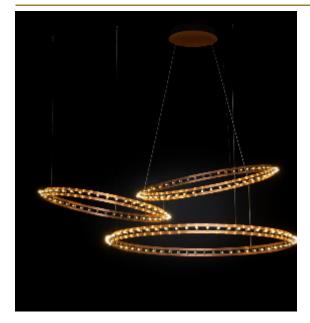

## CITADEL COMPOSITION SUSPENSION by Jan Pauwels

Pay attention of ordering separately the driver. Instead of fixing all cables to the ceiling, it is also possible to hang one ring to another ring. The suspension cables will also pass the current.

DIMENSIONS

89 cm 35 inch 5 cm 2 inch

CANOPY

CABLELENGTH Up to 150 cm 59 inch

52x led E10. 12V/0.33W. 2600K, 1196 LM

INCLUDED

Yes

KG KG 106x106x7cm FINISH

Nickel

Blackbrass 11-8281-4E

TYPE.NR 11-8281-1E 11-8281-2E

TYPE Suspension

The rings are supplied with lamps on the outside. Transparent nickel cable and ceiling STANDARD

fixations but without the driver!

Double light (lights inside and outside). **OPTIONAL** 