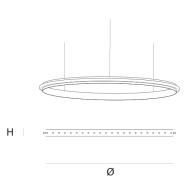

DIMENSIONS

89 cm 35 inch 5 cm 2 inch

CANOPY

CABLELENGTH Up to 150 cm 59 inch

52x led E10. 12V/0.33W. 2600K, 1196 LM

INCLUDED

Yes

KG KG 106x106x7cm FINISH