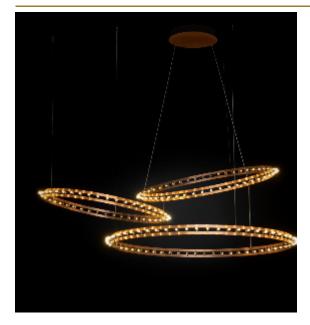

## CITADEL COMPOSITION SUSPENSION by Jan Pauwels

Pay attention of ordering separately the driver. Instead of fixing all cables to the ceiling, it is also possible to hang one ring to another ring. The suspension cables will also pass the current.

Nickel

Blackbrass

TYPE.NR 11-8280-1E 11-8280-2E

11-8280-4E

106x106x7cm

TYPE Suspension

The rings are supplied with lamps on the outside. Transparent nickel cable and ceiling STANDARD

fixations but without the driver!

Double light (lights inside and outside). **OPTIONAL** 

3000K or 3500K led.

TRANSFORMER/DRIVER Order seperatly

DIMMING depending the type of driver

UL no CLASSIFICATION

IP20 yes