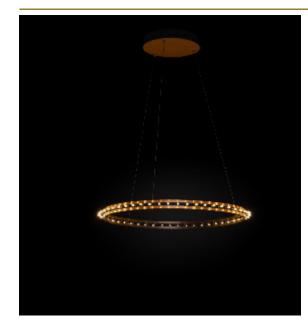

## CITADEL SINGLE SUSPENDED LAMP by Jan Pauwels

The circle of light. The easy to order single version of Citadel. During installation you can choose whether the rings will be perfectly horizontal or in a more inclined way. The suspension cables will also pass the current. Leading and trailing edge dimmable

| TYPE               | suspended lamp                                                                                                                                                      |
|--------------------|---------------------------------------------------------------------------------------------------------------------------------------------------------------------|
| STANDARD           | The rings are supplied with lamps on the outside. Transparent cable and black canopy with matching cover plate with the fixture. Leading and trailing edge dimmable |
| OPTIONAL           | Double light (lights inside and outside).<br>3000K or 3500K led.                                                                                                    |
| TRANSFORMER/DRIVER | SCPower KVF-12060-TDW                                                                                                                                               |
| DIMMING            | leading and trailing edge                                                                                                                                           |
| CLASSIFICATION     | UL no<br>IP20 yes                                                                                                                                                   |