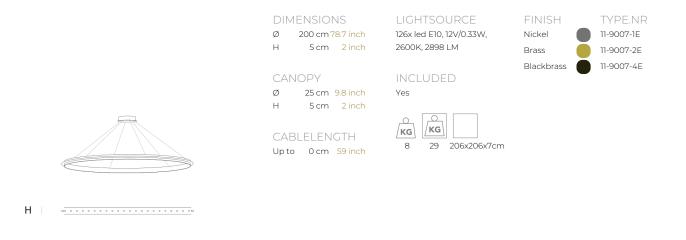

| TYPE               | suspended lamp                                                                                                                                                      |
|--------------------|---------------------------------------------------------------------------------------------------------------------------------------------------------------------|
| STANDARD           | The rings are supplied with lamps on the outside. Transparent cable and black canopy with matching cover plate with the fixture. Leading and trailing edge dimmable |
| OPTIONAL           | Double light (lights inside and outside).<br>3000K or 3500K led.                                                                                                    |
| TRANSFORMER/DRIVER | SCPower KVF-12060-TDW                                                                                                                                               |
| DIMMING            | leading and trailing edge                                                                                                                                           |
| CLASSIFICATION     | UL no<br>IP20 yes                                                                                                                                                   |