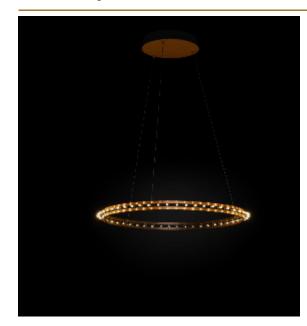

## CITADEL SINGLE SUSPENDED LAMP by Jan Pauwels

The circle of light. The easy to order single version of Citadel. During installation you can choose whether the rings will be perfectly horizontal or in a more inclined way. The suspension cables will also pass the current. Leading and trailing edge dimmable

| TYPE               | suspended lamp                                                                                                                                                      |
|--------------------|---------------------------------------------------------------------------------------------------------------------------------------------------------------------|
| STANDARD           | The rings are supplied with lamps on the outside. Transparent cable and black canopy with matching cover plate with the fixture. Leading and trailing edge dimmable |
| OPTIONAL           | Double light (lights inside and outside).<br>3000K or 3500K led.                                                                                                    |
| TRANSFORMER/DRIVER | SCPower KVF-12060-TDW                                                                                                                                               |
| DIMMING            | leading and trailing edge                                                                                                                                           |
| CLASSIFICATION     | UL no<br>IP20 yes                                                                                                                                                   |