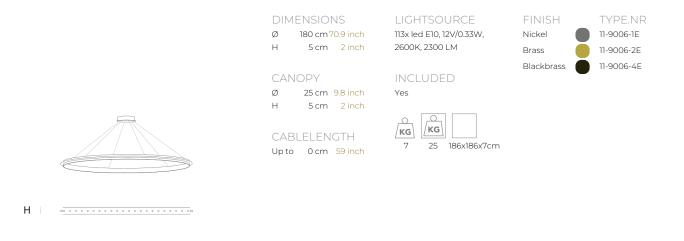

| TYPE               | suspended lamp                                                                                                                                                      |
|--------------------|---------------------------------------------------------------------------------------------------------------------------------------------------------------------|
| STANDARD           | The rings are supplied with lamps on the outside. Transparent cable and black canopy with matching cover plate with the fixture. Leading and trailing edge dimmable |
| OPTIONAL           | Double light (lights inside and outside).<br>3000K or 3500K led.                                                                                                    |
| TRANSFORMER/DRIVER | SCPower KVF-12060-TDW                                                                                                                                               |
| DIMMING            | leading and trailing edge                                                                                                                                           |
| CLASSIFICATION     | UL no<br>IP20 yes                                                                                                                                                   |