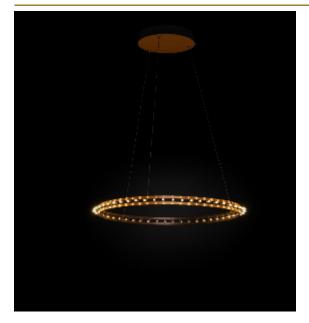

## CITADEL SINGLE SUSPENDED LAMP by Jan Pauwels

The circle of light. The easy to order single version of Citadel. During installation you can choose whether the rings will be perfectly horizontal or in a more inclined way. The suspension cables will also pass the current. Leading and trailing edge dimmable

DIMENSIONS

Ø 160 cm 63 inchH 5 cm 2 inch

CANOPY

Ø 25 cm 9.8 inchH 5 cm 2 inch

CABLELENGTH
Up to 0 cm 59 inch

IGHTSOURCE

100x led E10, 12V/0.33W, 2600K, 2300 LM

INCLUDED

Yes

7 25 166x166x7cm

FINISH

Nickel Brass TYPE.NR 11-9005-1E 11-9005-2E

Blackbrass 11-9005-4E

TYPE suspended lamp

STANDARD The rings are supplied with lamps on the outside. Transparent cable and black canopy