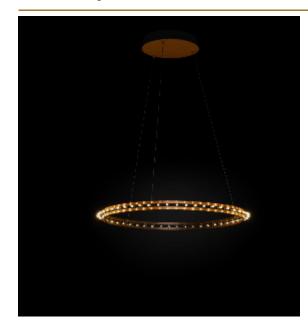

## CITADEL SINGLE SUSPENDED LAMP by Jan Pauwels

The circle of light. The easy to order single version of Citadel. During installation you can choose whether the rings will be perfectly horizontal or in a more inclined way. The suspension cables will also pass the current. Leading and trailing edge dimmable

| TYPE               | suspended lamp                                                                                                                                                      |
|--------------------|---------------------------------------------------------------------------------------------------------------------------------------------------------------------|
| STANDARD           | The rings are supplied with lamps on the outside. Transparent cable and black canopy with matching cover plate with the fixture. Leading and trailing edge dimmable |
| OPTIONAL           | Double light (lights inside and outside).<br>3000K or 3500K led.                                                                                                    |
| TRANSFORMER/DRIVER | SCPower KVF-12030-TDW                                                                                                                                               |
| DIMMING            | leading and trailing edge                                                                                                                                           |
| CLASSIFICATION     | UL no<br>IP20 yes                                                                                                                                                   |