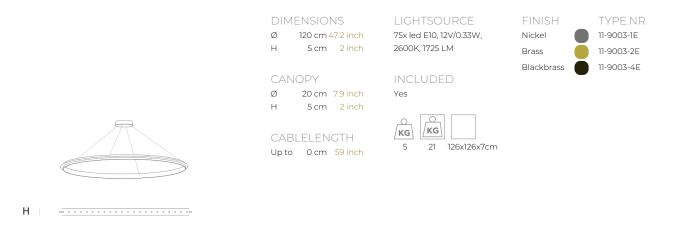

| TYPE               | suspended lamp                                                                                                                                                      |
|--------------------|---------------------------------------------------------------------------------------------------------------------------------------------------------------------|
| STANDARD           | The rings are supplied with lamps on the outside. Transparent cable and black canopy with matching cover plate with the fixture. Leading and trailing edge dimmable |
| OPTIONAL           | Double light (lights inside and outside).<br>3000K or 3500K led.                                                                                                    |
| TRANSFORMER/DRIVER | SCPower KVF-12030-TDW                                                                                                                                               |
| DIMMING            | leading and trailing edge                                                                                                                                           |
| CLASSIFICATION     | UL no<br>IP20 yes                                                                                                                                                   |