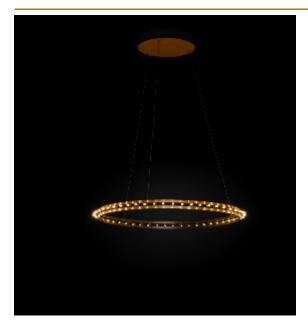

## CITADEL SINGLE SUSPENDED LAMP by Jan Pauwels

The circle of light. The easy to order single version of Citadel. During installation you can choose whether the rings will be perfectly horizontal or in a more inclined way. The suspension cables will also pass the current. Leading and trailing edge dimmable

DIMENSIONS

Ø 100 cm 39.4 inch

H 5 cm 2 inch

CANOPY

Ø 20 cm 7.9 inchH 5 cm 2 inch

CABLELENGTH
Up to 0 cm 59 inch

IGHTSOURCE

60x led E10, 12V/0.33W, 2600K, 1380 LM

INCLUDED

Yes

KG KG 106x106x7cm

FINISH

Blackbrass

Nickel Brass TYPE.NR
11-9002-1E
11-9002-2E
11-9002-4E

TYPE suspended lamp

STANDARD The rings are supplied with lamps on the outside. Transparent cable and black canopy

with matching cover plate with the fixture. Leading and trailing edge dimmable

OPTIONAL Double light (lights inside and outside).

3000K or 3500K led.

TRANSFORMER/DRIVER SCPower KVF-12030-TDW

DIMMING leading and trailing edge