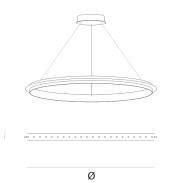

DIMENSIONS

Ø 100 cm 39.4 inch

H 5 cm 2 inch

CANOPY

Ø 20 cm 7.9 inchH 5 cm 2 inch

CABLELENGTH
Up to 0 cm 59 inch

IGHTSOURCE

60x led E10, 12V/0.33W, 2600K, 1380 LM