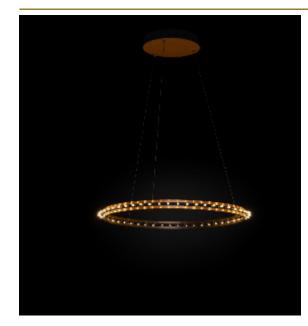

## CITADEL SINGLE SUSPENDED LAMP by Jan Pauwels

The circle of light. The easy to order single version of Citadel. During installation you can choose whether the rings will be perfectly horizontal or in a more inclined way. The suspension cables will also pass the current. Leading and trailing edge dimmable