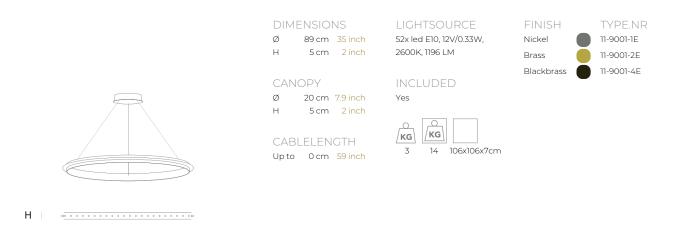

| TYPE               | suspended lamp                                                                                                                                                      |
|--------------------|---------------------------------------------------------------------------------------------------------------------------------------------------------------------|
| STANDARD           | The rings are supplied with lamps on the outside. Transparent cable and black canopy with matching cover plate with the fixture. Leading and trailing edge dimmable |
| OPTIONAL           | Double light (lights inside and outside).<br>3000K or 3500K led.                                                                                                    |
| TRANSFORMER/DRIVER | SCPower KVF-12030-TDW                                                                                                                                               |
| DIMMING            | leading and trailing edge                                                                                                                                           |
| CLASSIFICATION     | UL no<br>IP20 yes                                                                                                                                                   |