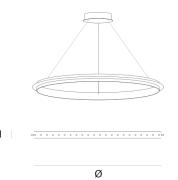

78 cm 30.7 inch 5 cm 2 inch

CANOPY

20 cm 7.9 inch 5 cm 2 inch

CABLELENGTH Up to 0 cm 59 inch

44x led E10.12V/0.33W. 2600K, 1012 LM

INCLUDED

Yes

KG KG 106x106x7cm FINISH