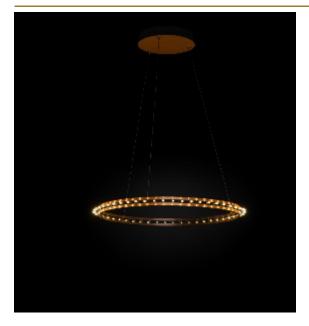

## **CITADEL SINGLE** SUSPENDED LAMP by Jan Pauwels

The circle of light. The easy to order single version of Citadel. During installation you can choose whether the rings will be perfectly horizontal or in a more inclined way. The suspension cables will also pass the current. Leading and trailing edge dimmable

78 cm 30.7 inch 5 cm 2 inch

CANOPY

20 cm 7.9 inch 5 cm 2 inch

CABLELENGTH Up to 0 cm 59 inch

44x led E10.12V/0.33W. 2600K, 1012 LM

INCLUDED

Yes

KG KG 106x106x7cm FINISH

Nickel

Blackbrass

TYPE.NR 11-9000-1E 11-9000-2E 11-9000-4E

TYPE suspended lamp

The rings are supplied with lamps on the outside. Transparent cable and black canopy STANDARD

with matching cover plate with the fixture. Leading and trailing edge dimmable