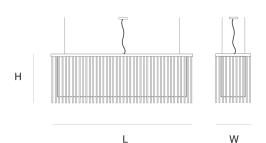

DIMENICIONIC

L 182 cm 71.7 inch H 50 cm 19.7 inch

36 cm 14.2 inch

#### CANOPY

W

L 9 cm 3.5 inch H 2.5 cm 1 inch W 9 cm 3.5 inch

CABLELENGTH
Up to 200 cm 78 inch

LIGHTSOURCE

74x E10, 0.33W, 6x GU 5.3 led 7W, 3x 2.5W led

Red Smok

FINISH