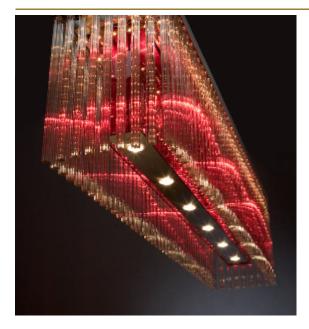

# ALISTAIR LONG SUSPENSION by Edward van Vliet

Eastern chic. Solid crystal glass rods illuminated by small lights from the top. A centre light for a smooth colour effect. Downlights for a perfect light on the table. Made of stainless steel and glass, available in 2 colours and 3 sizes. The largest has a double row of crystals.