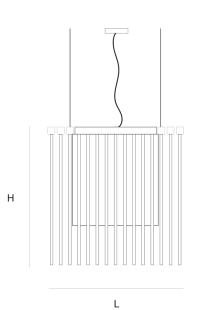

#### DIMENSIONS FINISH TYPE.NR 96x E10, 0.33W, 4x GU 11-4150-1 L 80 cm 31.5 inch Red 80 cm 31.5 inch 5.3 led 7W, 1x 2.5W led Н Smoke 11-4150 W 80 cm 31.5 inch INCLUDED CANOPY Yes L 9 cm 3.5 inch 2.5 cm 1 inch Н \_0\_ KG KG W 9 cm 3.5 inch 20 45 90x90x95cm 36 40 4x80x30x25cm CABLELENGTH Up to 200 cm 78 inch