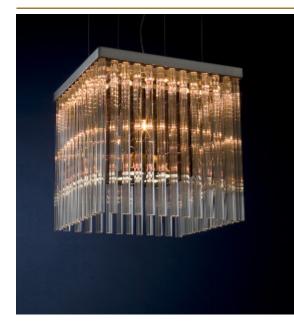

## ALISTAIR SQUARE SUSPENSION by Edward van Vliet

Eastern chic. Solid crystal glass rods illuminated by small lights from the top. A centre light for a smooth colour effect. Downlights for a perfect light on the table. Made of stainless steel and glass, available in 2 colours and 3 sizes. The largest has a double row of crystals.

#### DIMENSIONS FINISH TYPE.NR 96x E10, 0.33W, 4x GU 11-4150-1 L 80 cm 31.5 inch Red 80 cm 31.5 inch 5.3 led 7W, 1x 2.5W led Н Smoke 11-4150 W 80 cm 31.5 inch INCLUDED CANOPY Yes L 9 cm 3.5 inch 2.5 cm 1 inch Н \_0\_ KG KG W 9 cm 3.5 inch 20 45 90x90x95cm 36 40 4x80x30x25cm CABLELENGTH Up to 200 cm 78 inch