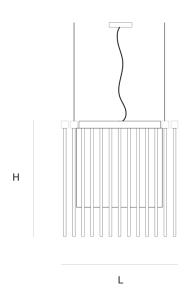

## Product data sheet

Date: May 1st 2024



FINISH

Red

TYPE.NR

11-4151-1

11-4151



# ALISTAIR SQUARE SUSPENSION by Edward van Vliet

Eastern chic. Solid crystal glass rods illuminated by small lights from the top. A centre light for a smooth colour effect. Downlights for a perfect light on the table. Made of stainless steel and glass, available in 2 colours and 3 sizes. The largest has a double row of crystals.



#### DIMENICIONIC

L 50 cm 19.7 inch H 50 cm 19.7 inch W 50 cm 19.7 inch

#### CANOPY

L 9 cm 3.5 inch H 2.5 cm 1 inch W 9 cm 3.5 inch

CABLELENGTH
Up to 200 cm 78 inch

IGHTSOURCE

24x E10, 0.33W, 4x GU 5.3 led 7W, 1x 2.5W led

#### INCLUDED

Yes

KG KG 14 15 57x57x57cm

14 16 2x60x30x25cm

TYPE Suspension

STANDARD The fixture is supplied without lamps (only the E10 lamps are included). Transparent

cable. Trailing edge dimmable.

**OPTIONAL** 

TRANSFORMER/DRIVER 12 Volt electronic

DIMMING trailing edge

CLASSIFICATION UL no

IP20 yes

ENERGY LABEL n/a

### Quasar Holland BV®

Burgstraat 2 4283GG Giessen The Netherlands T. + 31 - (0)183 - 447887 info@quasar.nl www.quasar.nl