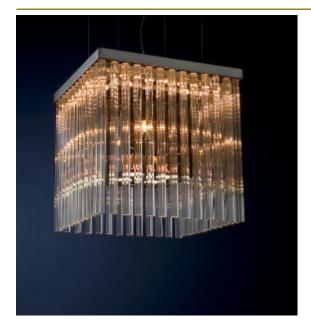

# ALISTAIR SQUARE SUSPENSION by Edward van Vliet

Eastern chic. Solid crystal glass rods illuminated by small lights from the top. A centre light for a smooth colour effect. Downlights for a perfect light on the table. Made of stainless steel and glass, available in 2 colours and 3 sizes. The largest has a double row of crystals.